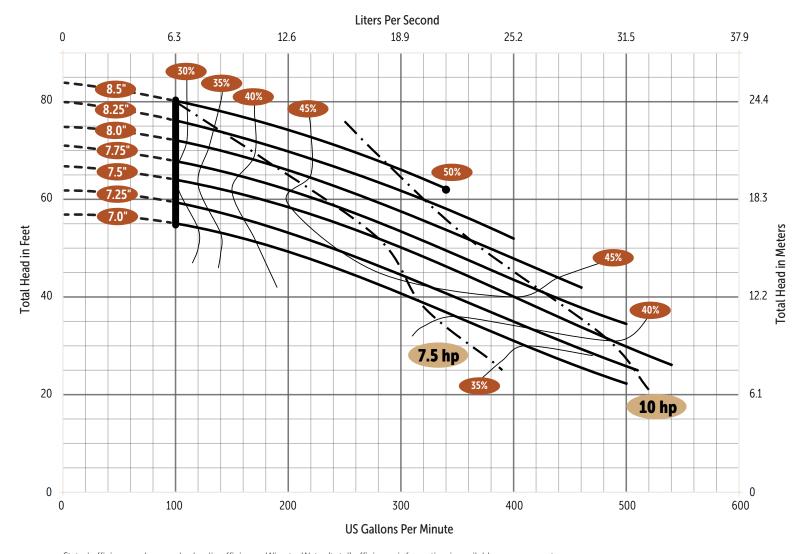

## **Performance Curve**

3XLV10-Series - 60 Hz

Stated efficiency values are hydraulic efficiency. Wire-to-Water (total) efficiency information is available upon request.

Pumps must operate within the proper range shown on the performance chart - between minimum flow of 100 gpm and min head requirements. It is the responsibility of the end user to ensure this requirement is met. Pumps operating outside the recommended range are prone to damage, excessive vibration, cavitation, poor efficiency, and may exceed nameplate amperage.